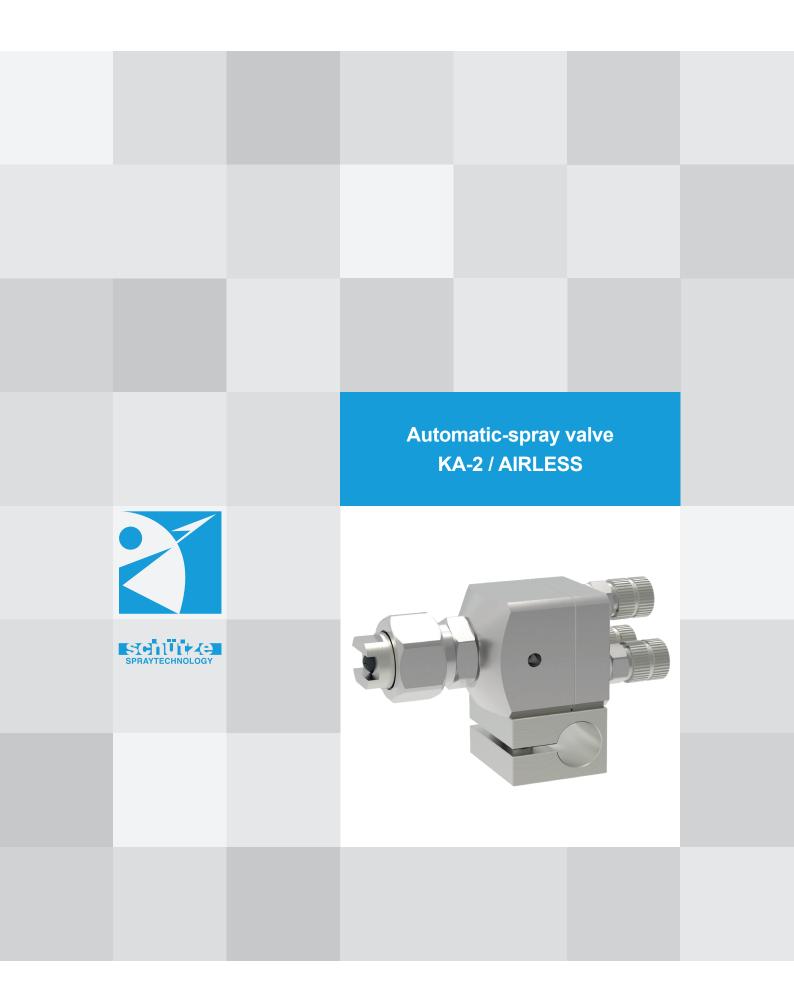

Alfred Schütze Apparatebau GmbH Zeppelinstraße 2, 28844 Weyhe-Dreye Phone: Fax: 0049 (0) 421 / 4 35 10 - 0 0049 (0) 421 / 4 35 10 - 43 www.schuetze-gmbh.de info@schuetze-gmbh.de

The KA-2 / AIRLESS automatic spray valve is an airless atomising spray valve. The material to be processed is supplied to the device at high pressure. A special AIRLESS nozzle is responsible for the atomisation.

Due to its small dimensions, the KA-2 / AIRLESS is ideal for all applications where space is very limited.

The valve can be controlled either with an air connection ("control air for opening, only spring pressure for closing") or with two air connections ("control air for opening, control air and spring pressure for closing").

The KA-2 / AIRLESS automatic spray valve can be equipped with all commercially available AIRLESS nozzles.

The KA-2 / AIRLESS can also be optionally equipped with various extensions.