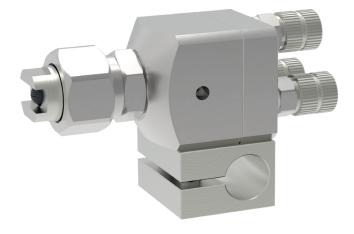

Alfred Schütze Apparatebau GmbH Zeppelinstraße 2, 28844 Weyhe-Dreye Phone: Fax: 0049 (0) 421 / 4 35 10 - 0 0049 (0) 421 / 4 35 10 - 43 www.schuetze-gmbh.de info@schuetze-gmbh.de

The KA-2 / AIRLESS automatic spray valve is an airless atomising spray valve. The material to be processed is supplied to the device at high pressure. A special AIRLESS nozzle is responsible for the atomisation.

Due to its small dimensions, the KA-2 / AIRLESS is ideal for all applications where space is very limited.

The valve can be controlled either with an air connection ("control air for opening, only spring pressure for closing") or with two air connections ("control air for opening, control air and spring pressure for closing").

The KA-2 / AIRLESS automatic spray valve can be equipped with all commercially available AIRLESS nozzles.

The KA-2 / AIRLESS can also be optionally equipped with various extensions.