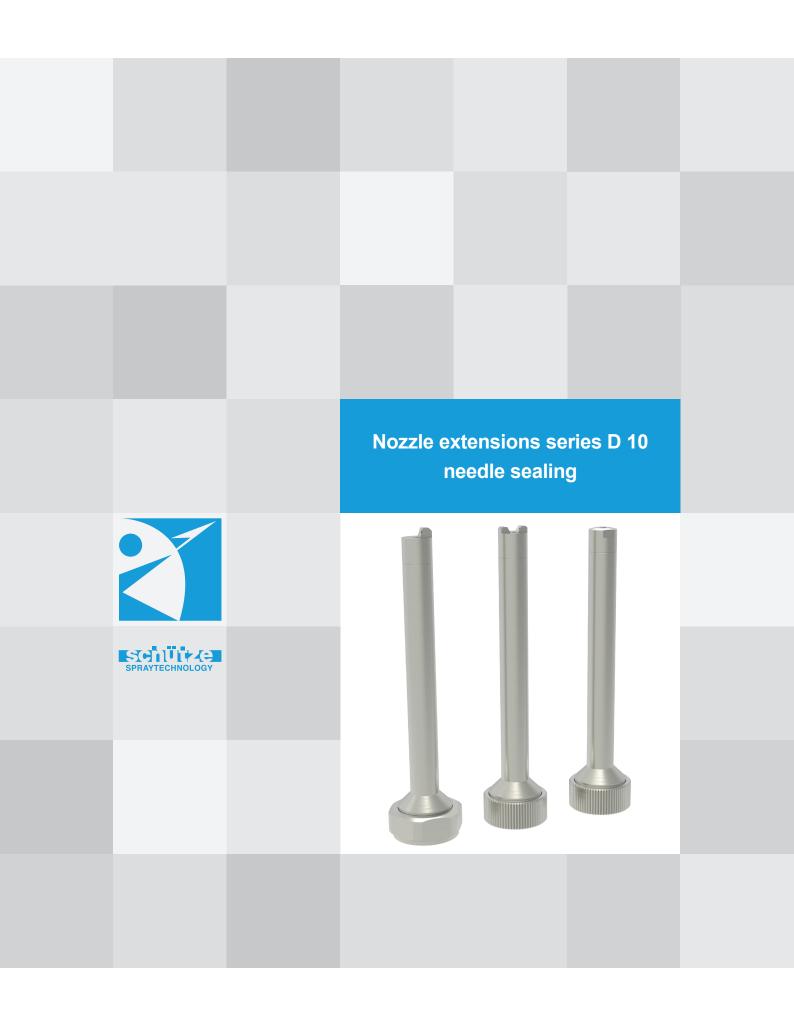

## Nozzle extensions series D 10 needle sealing

single horn 45°

The nozzle extensions of the D10 series have a pipe diameter of 10 mm. They give the opportunity to solve application jobs by their small dimensioned construction, especially for the installation in machines or robots because of very low space requirements. Also suitable for spraying into very small moulds or through small holes.

Extent of delivery: complete extension

They can be made in any needed length and form.