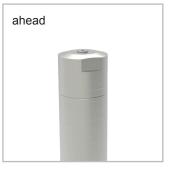

Extension spraying at an angle available in various versions:

- spraying at an angle 45°

Extent of delivery: complete extension

Nozzle extension model ahead:

Extension spraying ahead available in version:

- roundspray, spraying ahead
- roundspray, spraying ahead with swirl

Extent of delivery: complete extension

Nozzle extension model flat spray:

Extension spraying flat spray available in version:

- flat spray, spraying ahead
- flat spray, spraying two sides (90°)