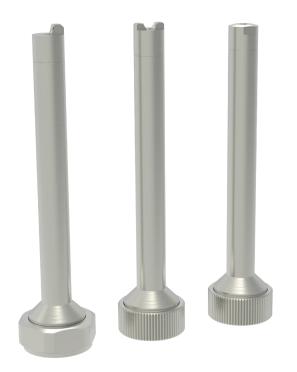

Nozzle extension model angled:

Extension spraying at an angle available in various versions:

- spraying at an angle 45°
- spraying at an angle 90°

Extent of delivery: complete extension

Nozzle extension model single horn:

Extension spraying at an angle available in various versions:

- spraying at an angle 45°

Extent of delivery: complete extension

Nozzle extension model ahead:

Extension spraying ahead available in version:

- roundspray, spraying ahead
- roundspray, spraying ahead with swirl

Extent of delivery: complete extension

Nozzle extension model flat spray:

Extension spraying flat spray available in version:

- flat spray, spraying ahead
- flat spray, spraying two sides (90°)