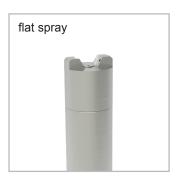

- roundspray, spraying ahead
- roundspray, spraying ahead with swirl

Extent of delivery: complete extension

Nozzle extension model flat spray:

Extension spraying flat spray available in version:

- flat spray, spraying ahead
- flat spray, spraying two sides (90°)