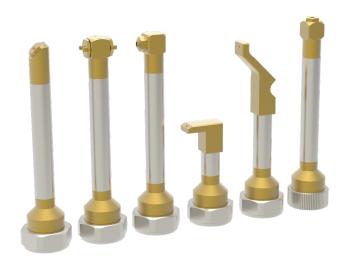

## Nozzle extensions series D 10 with profile heads

round spray 45°angled

special profil applicator 30°

The nozzle extensions of the D10 series have a pipe diameter of 10 mm. They give the opportunity to solve application jobs by their small dimensioned construction, especially for the installation in machines or robots because of very low space requirements. Also suitable for spraying into very small moulds or through small holes.

Nozzle extension model angled:

Extension spraying at an angle available in various versions:

- spraying at an angle 45°
- spraying at an angle 90°

Extent of delivery: complete extension

Nozzle extension model ahead:

Extension spraying ahead available in version:

- roundspray, spraying ahead
- roundspray, spraying ahead with swirl

Extent of delivery: complete extension

Nozzle extension model flat spray:

Extension spraying flat spray available in version:

- flat spray, spraying ahead
- flat spray, spraying two sides (90°)

Extent of delivery: complete extension

Nozzle extension model special profil applicator:

Extension for extrusion valves available in version:

Profile heads are adapted to the component and can have several nozzle outlets.

Extent of delivery: complete extension

They can be made in any needed length and form.

Special designs on request. Technical alterations reserved. For further information please contact us.