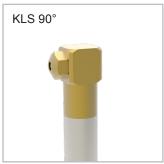

Nozzle extension model angled:

Extension spraying at an angle available in various versions:

- spraying at an angle 45°
- spraying at an angle 90°

Extent of delivery: complete extension

Nozzle extension model ahead: