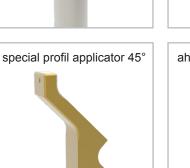

- flat spray, spraying ahead
- flat spray, spraying two sides (90°)

Extent of delivery: complete extension

Nozzle extension model special profil applicator:

Extension for extrusion valves available in version:

Profile heads are adapted to the component and can have several nozzle outlets.

Extent of delivery: complete extension

They can be made in any needed length and form.

Special designs on request. Technical alterations reserved. For further information please contact us.