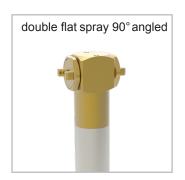

- flat spray, spraying ahead
- flat spray, spraying two sides (90°)

Extent of delivery: complete extension

Nozzle extension model special profil applicator:

Extension for extrusion valves available in version: