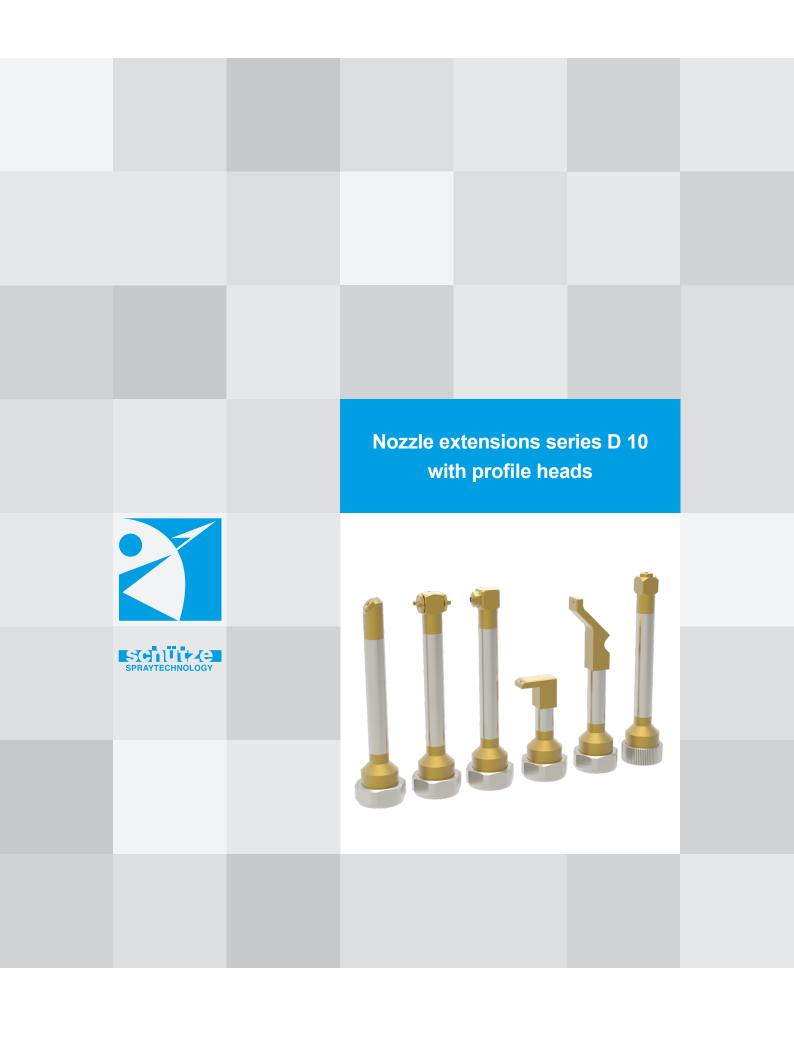

## Nozzle extensions series D 10 with profile heads

round spray 45°angled

special profil applicator 30°

The nozzle extensions of the D10 series have a pipe diameter of 10 mm. They give the opportunity to solve application jobs by their small dimensioned construction, especially for the installation in machines or robots because of very low space requirements. Also suitable for spraying into very small moulds or through small holes.

Nozzle extension model angled:

Extension spraying at an angle available in various versions:

- spraying at an angle 45°
- spraying at an angle 90°

Extent of delivery: complete extension

Nozzle extension model ahead:

Extension spraying ahead available in version:

- roundspray, spraying ahead
- roundspray, spraying ahead with swirl

Extent of delivery: complete extension

Nozzle extension model flat spray:

Extension spraying flat spray available in version:

- flat spray, spraying ahead
- flat spray, spraying two sides (90°)

Extent of delivery: complete extension

Nozzle extension model special profil applicator:

Extension for extrusion valves available in version:

Profile heads are adapted to the component and can have several nozzle outlets.

Extent of delivery: complete extension

They can be made in any needed length and form.

Special designs on request. Technical alterations reserved. For further information please contact us.