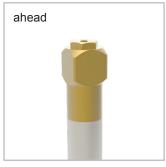

Nozzle extension model angled:

Extension spraying at an angle available in various versions:

- spraying at an angle 45°
- spraying at an angle 90°

Extent of delivery: complete extension

Nozzle extension model ahead:

Extension spraying ahead available in version:

- roundspray, spraying ahead
- roundspray, spraying ahead with swirl

Extent of delivery: complete extension

Nozzle extension model flat spray:

Extension spraying flat spray available in version: