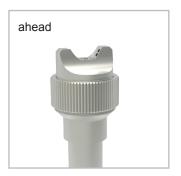

Nozzle extension model ahead:

Extension spraying ahead available in version:

- round-flatspray regulation

Extent of delivery: complete extension

They can be made in any needed length and form.