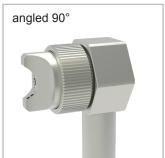

Nozzle extension model angled:

Extension spraying with flat spray at an angle available in various versions:

- 45° angled round-flatspray regulation
- 90° angled round-flatspray regulation

Extent of delivery: complete extension