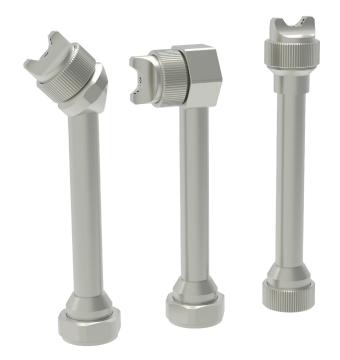

## Nozzle extensions series D 12 Round-Flatspray regulation

angled 45°

The D12 nozzle extensions have an outer pipe diameter of 12mm. They consist of an inner pipe for the medium, a central air pipe and a horn-shaped air pipe. The special characteristic of these extensions is that they can generate a controllable spray jet (round and flat spray pattern). The D12 extensions are available for all guns/automatic spray valves with integrated round/flat spray pattern adjustment (e.g. W3FZ-Duo R/F, S 947, MKD-IS R/F, GF-3).

Nozzle extension model angled:

Extension spraying with flat spray at an angle available in various versions:

- 45° angled round-flatspray regulation
- 90° angled round-flatspray regulation

Extent of delivery: complete extension

Nozzle extension model ahead:

Extension spraying ahead available in version:

- round-flatspray regulation

Extent of delivery: complete extension

They can be made in any needed length and form.