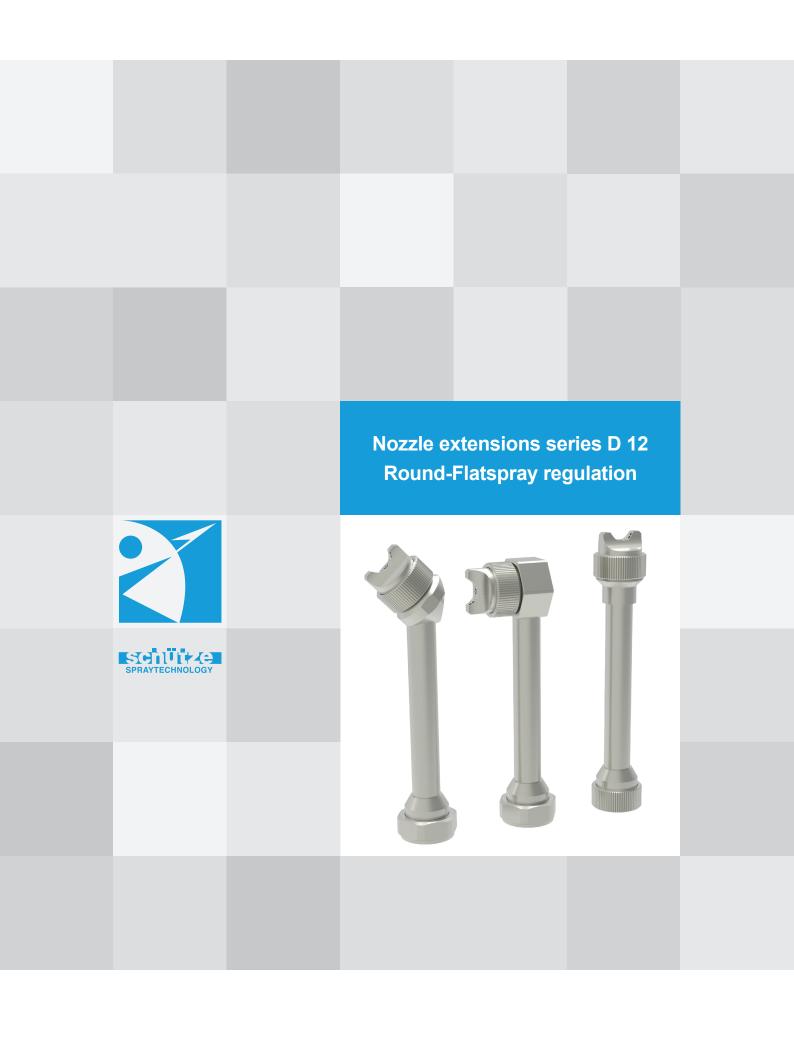

## Nozzle extensions series D 12 Round-Flatspray regulation

angled 45°

The D12 nozzle extensions have an outer pipe diameter of 12mm. They consist of an inner pipe for the medium, a central air pipe and a horn-shaped air pipe. The special characteristic of these extensions is that they can generate a controllable spray jet (round and flat spray pattern). The D12 extensions are available for all guns/automatic spray valves with integrated round/flat spray pattern adjustment (e.g. W3FZ-Duo R/F, S 947, MKD-IS R/F, GF-3).

Nozzle extension model angled:

Extension spraying with flat spray at an angle available in various versions:

- 45° angled round-flatspray regulation
- 90° angled round-flatspray regulation

Extent of delivery: complete extension

Nozzle extension model ahead:

Extension spraying ahead available in version:

- round-flatspray regulation

Extent of delivery: complete extension

They can be made in any needed length and form.