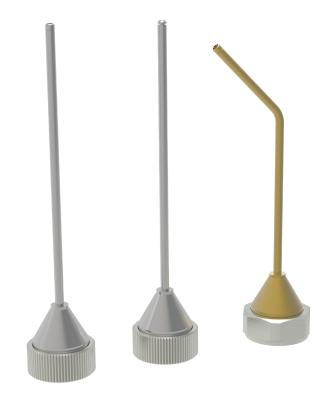

Alfred Schütze Apparatebau GmbH Zeppelinstraße 2, 28844 Weyhe-Dreye Phone: Fax: 0049 (0) 421 / 4 35 10 - 0 0049 (0) 421 / 4 35 10 - 43 www.schuetze-gmbh.de info@schuetze-gmbh.de

bent

The nozzle extensions of the D3 series have a pipe diameter of 3 mm. They give the opportunity to solve application jobs by their small dimensioned construction, especially for the installation in machines or robots because of very low space requirements. Also suitable for spraying into very small moulds or through small holes.

Nozzle extension model ahead:

Extension spraying ahead available in version: - roundspray, spraying ahead

Extent of delivery: complete extension

Nozzle extension model circular jet:

Extension spraying circular jet available in version:

 radial jet (360° hollow cone)
Especially suitable for applications inside cylindrical bodies or moulds.

Extent of delivery: complete extension

Nozzle extension model bent:

The angled spraying extensions are angled according to customer specifications. It is possible to achieve a variety of angles.

Extent of delivery: complete extension

They can be made in any needed length and form.

Special designs on request. Technical alterations reserved. For further information please contact us.

Alfred Schütze Apparatebau GmbH Zeppelinstraße 2, 28844 Weyhe-Dreye Phone: Fax: 0049 (0) 421 / 4 35 10 - 0 0049 (0) 421 / 4 35 10 - 43 www.schuetze-gmbh.de info@schuetze-gmbh.de