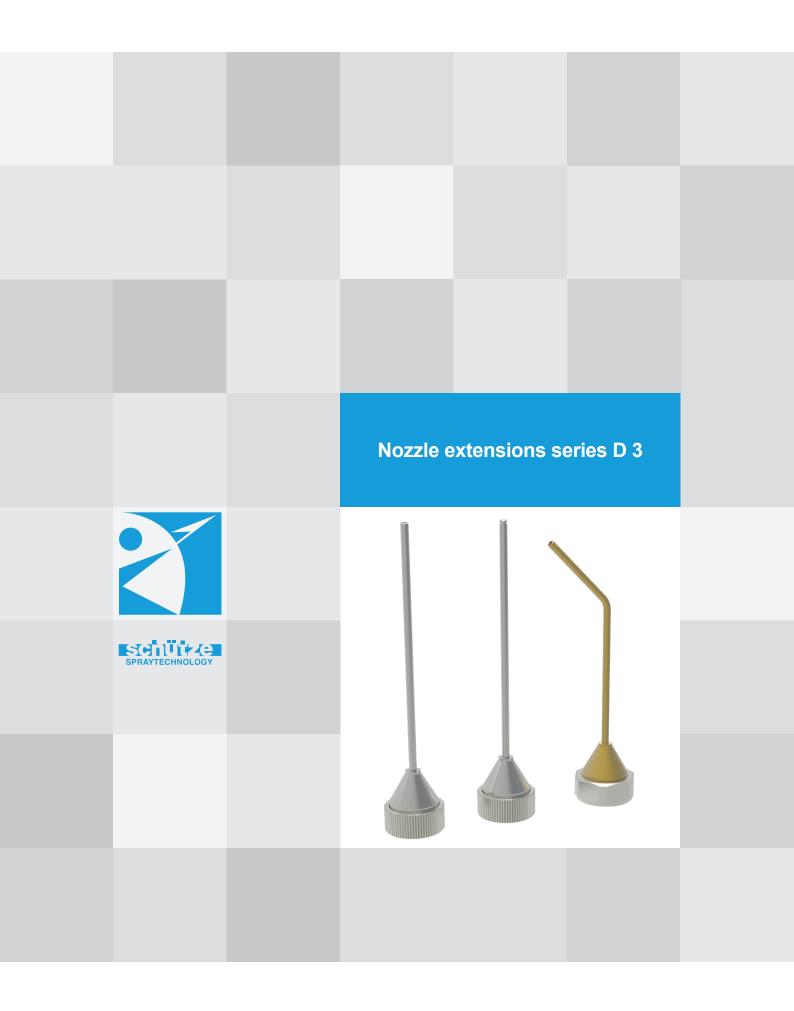

Alfred Schütze Apparatebau GmbH Zeppelinstraße 2, 28844 Weyhe-Dreye Phone: Fax: 0049 (0) 421 / 4 35 10 - 0 0049 (0) 421 / 4 35 10 - 43 www.schuetze-gmbh.de info@schuetze-gmbh.de

bent

The nozzle extensions of the D3 series have a pipe diameter of 3 mm. They give the opportunity to solve application jobs by their small dimensioned construction, especially for the installation in machines or robots because of very low space requirements. Also suitable for spraying into very small moulds or through small holes.

Nozzle extension model ahead:

Extension spraying ahead available in version: - roundspray, spraying ahead

Extent of delivery: complete extension

Nozzle extension model circular jet:

Extension spraying circular jet available in version:

 radial jet (360° hollow cone)
Especially suitable for applications inside cylindrical bodies or moulds.

Extent of delivery: complete extension

Nozzle extension model bent:

The angled spraying extensions are angled according to customer specifications. It is possible to achieve a variety of angles.

Extent of delivery: complete extension

They can be made in any needed length and form.

Special designs on request. Technical alterations reserved. For further information please contact us.

Alfred Schütze Apparatebau GmbH Zeppelinstraße 2, 28844 Weyhe-Dreye Phone: Fax: 0049 (0) 421 / 4 35 10 - 0 0049 (0) 421 / 4 35 10 - 43 www.schuetze-gmbh.de info@schuetze-gmbh.de