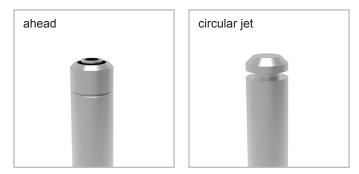

Nozzle extension model ahead:

Extension spraying ahead available in version: - roundspray, spraying ahead

Extent of delivery: complete extension

Nozzle extension model circular jet:

Extension spraying circular jet available in version:

 radial jet (360° hollow cone)
Especially suitable for applications inside cylindrical bodies or moulds.

Extent of delivery: complete extension

Nozzle extension model bent:

The angled spraying extensions are angled according to customer specifications. It is possible to achieve a variety of angles.