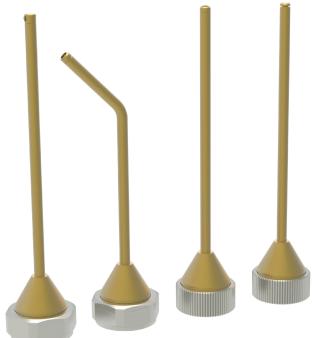

The nozzle extensions of the D4 series have a pipe diameter

Nozzle extension model angled:

Extension spraying at an angle available in various versions:

- spraying at an angle 45°
- spraying at an angle 90°
- spraying at an angle 135°

Extent of delivery: complete extension

Nozzle extension model bent:

The angled spraying extensions are angled according to customer specifications.

It is possible to achieve a variety of angles.

Extent of delivery: complete extension

Nozzle extension model ahead:

Extension spraying ahead available in version:

- roundspray, spraying ahead

Extent of delivery: complete extension

Nozzle extension model circular jet:

Extension spraying circular jet available in version: