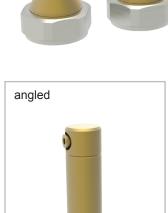

The nozzle extensions of the D4 series have a pipe diameter

Nozzle extension model angled:

Extension spraying at an angle available in various versions:

- spraying at an angle 45°
- spraying at an angle 90°
- spraying at an angle 135°