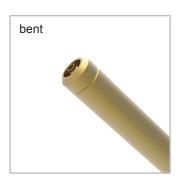

Extent of delivery: complete extension

Nozzle extension model bent:

The angled spraying extensions are angled according to customer specifications.

It is possible to achieve a variety of angles.

Extent of delivery: complete extension