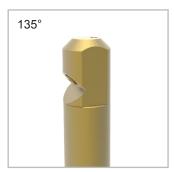

The extensions are placed on the nozzles of the valves instead of the air caps.

Nozzle extension model angled:

Extension spraying at an angle available in various versions:

- spraying at an angle 45°
- spraying at an angle 90°
- spraying at an angle 135°