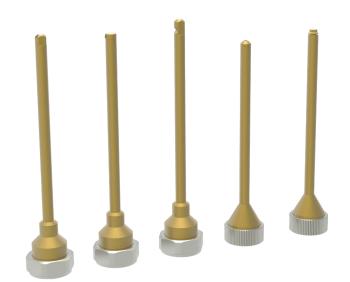

## Nozzle extensions series D 6 not needle sealing

45°

The nozzle extensions of the D6 series have a pipe diameter of 6 mm. They give the opportunity to solve application jobs by their small dimensioned construction, especially for the installation in machines or robots because of very low space requirements. Also suitable for spraying into very small moulds or through small holes.

The extensions are placed on the nozzles of the valves instead of the air caps.

Nozzle extension model angled:

Extension spraying at an angle available in various versions:

- spraying at an angle 45°
- spraying at an angle 90°
- spraying at an angle 135°

Extent of delivery: complete extension

Nozzle extension model ahead:

Extension spraying ahead available in version:

- roundspray, spraying ahead

Extent of delivery: complete extension

Nozzle extension model circular jet:

Extension spraying circular jet available in version:

 radial jet (360° hollow cone)
Especially suitable for applications inside cylindrical bodies or moulds.

Extent of delivery: complete extension

They can be made in any needed length and form.