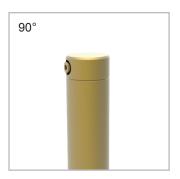

The extensions are placed on the nozzles of the valves instead of the air caps.

Nozzle extension model angled:

Extension spraying at an angle available in various versions:

- spraying at an angle 45°
- spraying at an angle 90°
- spraying at an angle 135°