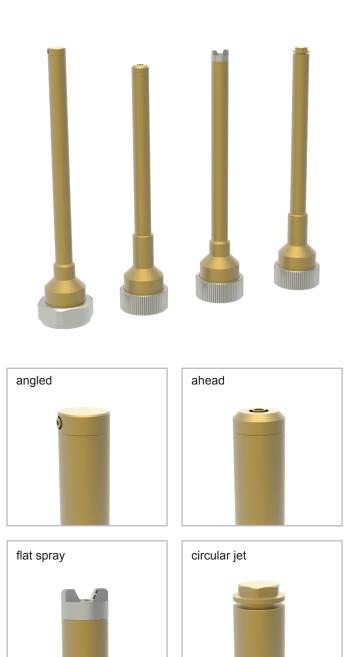

The extensions are placed on the nozzles of the valves instead of the air caps.

Nozzle extension model angled:

Extension spraying at an angle available in various versions: - spraying at an angle 90°

Extent of delivery: complete extension

Nozzle extension model ahead:

Extension spraying ahead available in version:

- roundspray, spraying ahead
- roundspray, spraying ahead with swirl
- roundspray, spraying ahead for adhesives

Extent of delivery: complete extension

Nozzle extension model flat spray:

Extension spraying flat spray available in version: - flat spray, spraying ahead

Extent of delivery: complete extension

Nozzle extension model circular jet:

Extension spraying circular jet available in version:

- radial jet (360° hollow cone)

Especially suitable for applications inside cylindrical bodies or moulds.

Extent of delivery: complete extension

They can be made in any needed length and form.

Special designs on request. Technical alterations reserved. For further information please contact us.