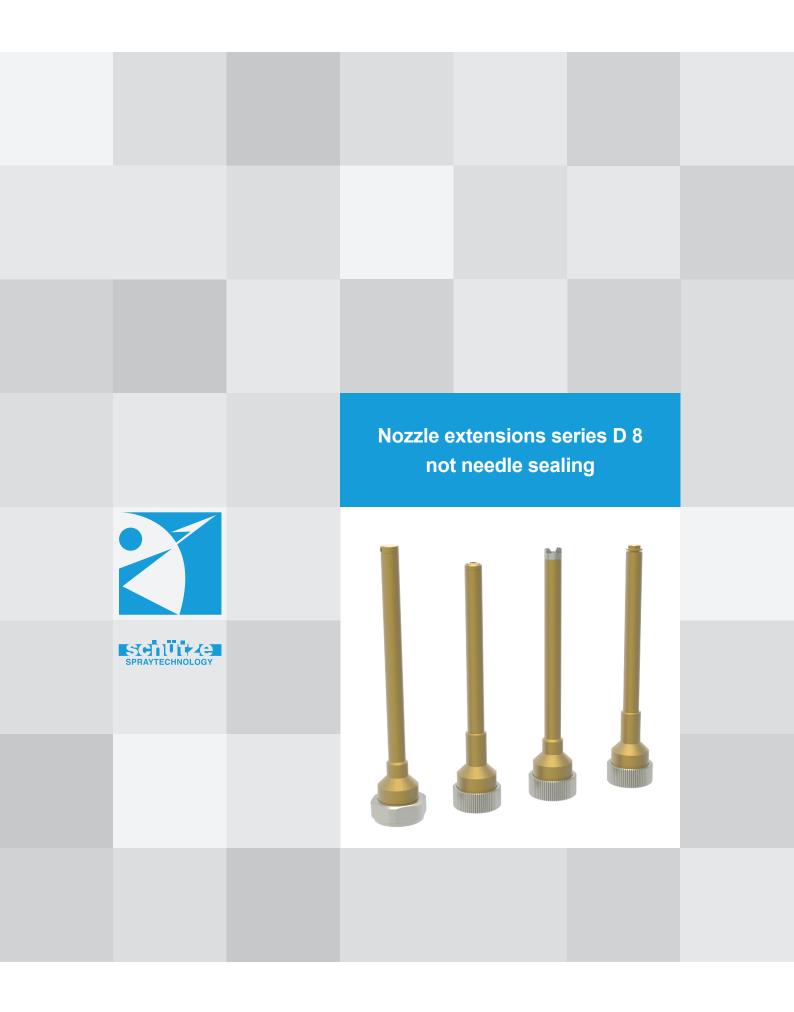

Alfred Schütze Apparatebau GmbH Zeppelinstraße 2, 28844 Weyhe-Dreye Phone: Fax: 0049 (0) 421 / 4 35 10 - 0 0049 (0) 421 / 4 35 10 - 43 www.schuetze-gmbh.de info@schuetze-gmbh.de

The nozzle extensions of the D8 series have a pipe diameter of 8 mm. They give the opportunity to solve application jobs by their small dimensioned construction, especially for the installation in machines or robots because of very low space requirements. Also suitable for spraying into very small moulds or through small holes.