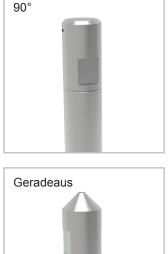

Nozzle extension model angled:

Extension for applying material at an angle available in various versions:

- full jet at an angle 45°
- full jet at an angle  $90^\circ$
- full jet at an angle 135°

Extent of delivery: complete extension

Nozzle extension model ahead:

Extension for applying material ahead available in version: - full jet, ahead

Extent of delivery: complete extension

They can be made in any needed length.

135°

Special designs on request. Technical alterations reserved. For further information please contact us.