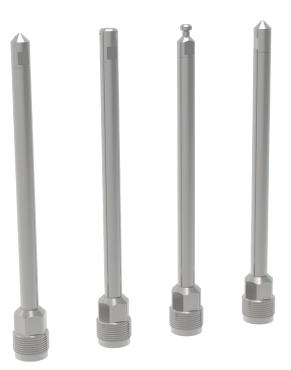

## Nozzle extensions MMKD + MMDV extrusion

The extensions of series DSV MMKD+MMDV give the opportunity to solve application jobs by their small dimensioned construction, especially for the installation in machines or robots because of very low space requirements. Also suitable for applying material into very small moulds or through small holes.