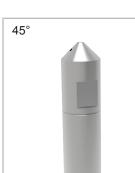

Nozzle extension model angled:

Extension for applying material at an angle available in various versions:

- full jet at an angle 45°
- full jet at an angle  $90^\circ$
- full jet at an angle 135°

Extent of delivery: complete extension