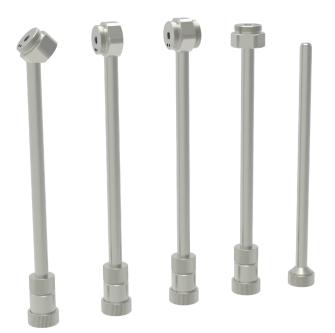

Extension spraying at an angle available in various versions:

- outer tube with head  $90^\circ$
- outer tube with head 45°
- outer tube with twin head 90°

Standard lenghts: 200 mm, 300 mm, 400 mm, 500 mm, 600 mm

Nozzle, aircap and front collar ring are not in extent of delivery. These parts to be taken from the gun fitted.

Nozzle extension model ahead:

Extension spraying ahead available in version: - outer tube with straight on head Standard lenghts: 200 mm, 300 mm, 400 mm, 500 mm, 600 mm

Nozzle, aircap and front collar ring are not in extent of delivery. These parts to be taken from the gun fitted.

Nozzle extension model circular jet:

Extension spraying circular jet available in version:

- radial jet (360° hollow cone)
- Especially suitable for applications inside cylindrical bodies or moulds.

Standard lenghts: 200 mm, 300 mm, 400 mm, 500 mm, 600 mm

Extent of delivery: complete extension