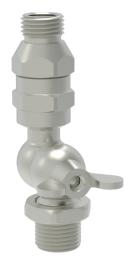

## Compressed air micrometer with gauge:

The Schütze compressed air micrometer is for exact adjustment of inlet atomizing air pressure of spray gun. It can be installed, also later, to each spray gun.

> Special designs on request. Technical alterations reserved. For further information please contact us.