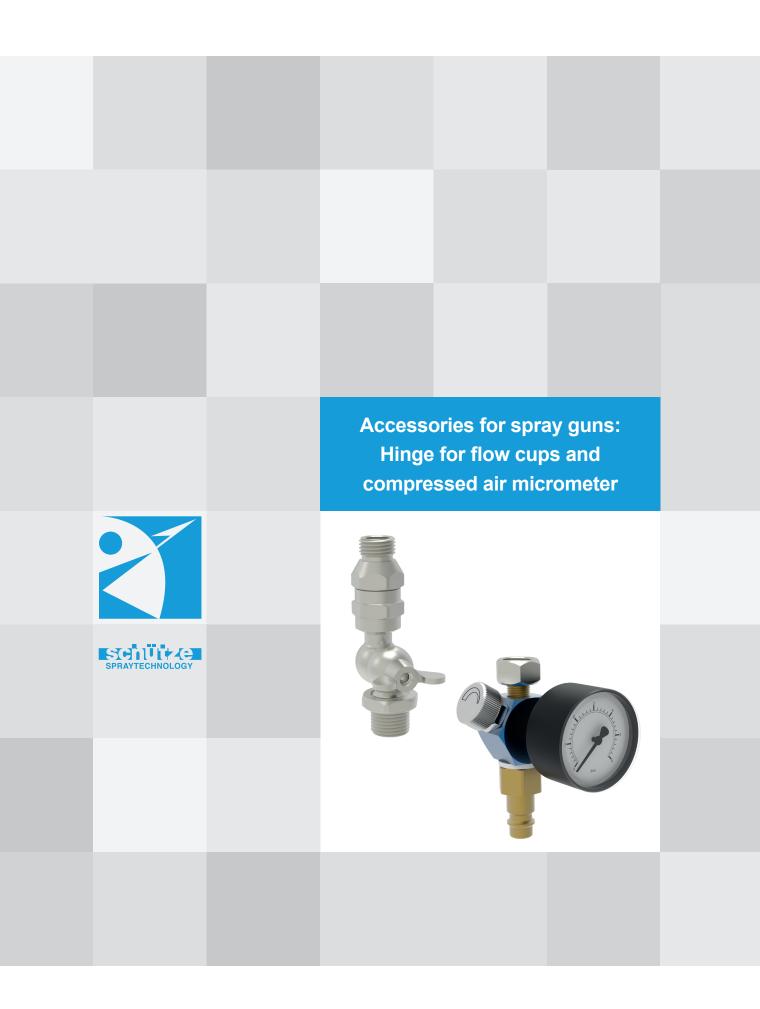

## Hinge for flow cups:

The Schütze hinge for flow cups makes it possible to pivot and fix the flow cup of spray gun in any position. In this way also difficult spray jobs, f.i. overhead spraying, are possible. Leakage or dropping of fluid is avoid.