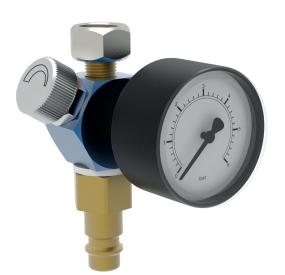

## Compressed air micrometer with gauge:

The Schütze compressed air micrometer is for exact adjustment of inlet atomizing air pressure of spray gun. It can be installed, also later, to each spray gun.

> Special designs on request. Technical alterations reserved. For further information please contact us.