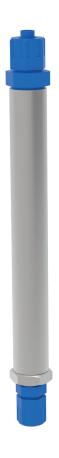

## **Inline-Filter**

## Schütze-Inline-Filter

are designed to fit all fluid lines up to a maximum pressure of 10 bar. These filters can f.i. be easily integrated within existing pipes. Therefore it is only necessary to cut the existing pipe and install then INLINE-filter in between the ends of pipe.

As required filter elements with different mesh are available (84, 150, 320, 510 my). The filter housing is made from stainless steel. In this way also aggressive fluids can be filtered.

connections for pipe dimensions: 6/4mm, 8/6mm, 1/8" resp.
1/4" male thread

## Technical data:

Material pressure:max. 10 barMesh sizes:84 / 150 / 320 / 510 myWeight:200 gMain body:stainless steelMeasurements:Ø 20 x 160 mm

Special designs on request. Technical alterations reserved. For further information please contact us.