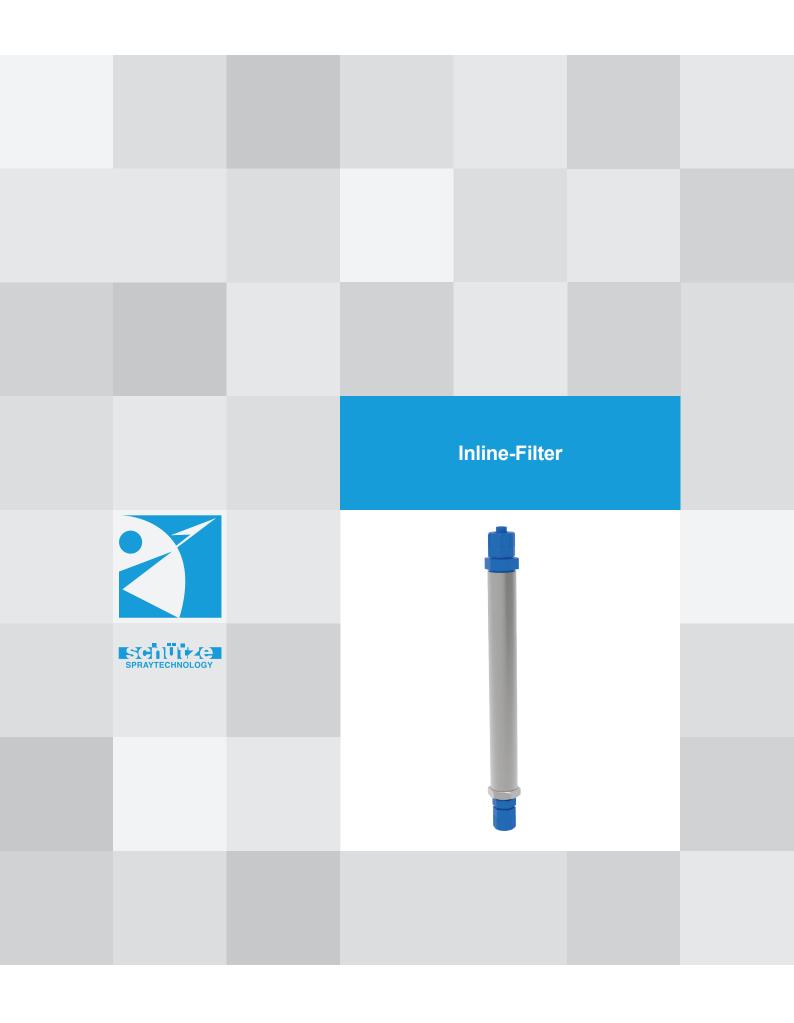

## **Inline-Filter**

## Schütze-Inline-Filter

are designed to fit all fluid lines up to a maximum pressure of 10 bar. These filters can f.i. be easily integrated within existing pipes. Therefore it is only necessary to cut the existing pipe and install then INLINE-filter in between the ends of pipe.

As required filter elements with different mesh are available (84, 150, 320, 510 my). The filter housing is made from stainless steel. In this way also aggressive fluids can be filtered.

connections for pipe dimensions: 6/4mm, 8/6mm, 1/8" resp.
1/4" male thread

## Technical data:

Material pressure:max. 10 barMesh sizes:84 / 150 / 320 / 510 myWeight:200 gMain body:stainless steelMeasurements:Ø 20 x 160 mm

Special designs on request. Technical alterations reserved. For further information please contact us.