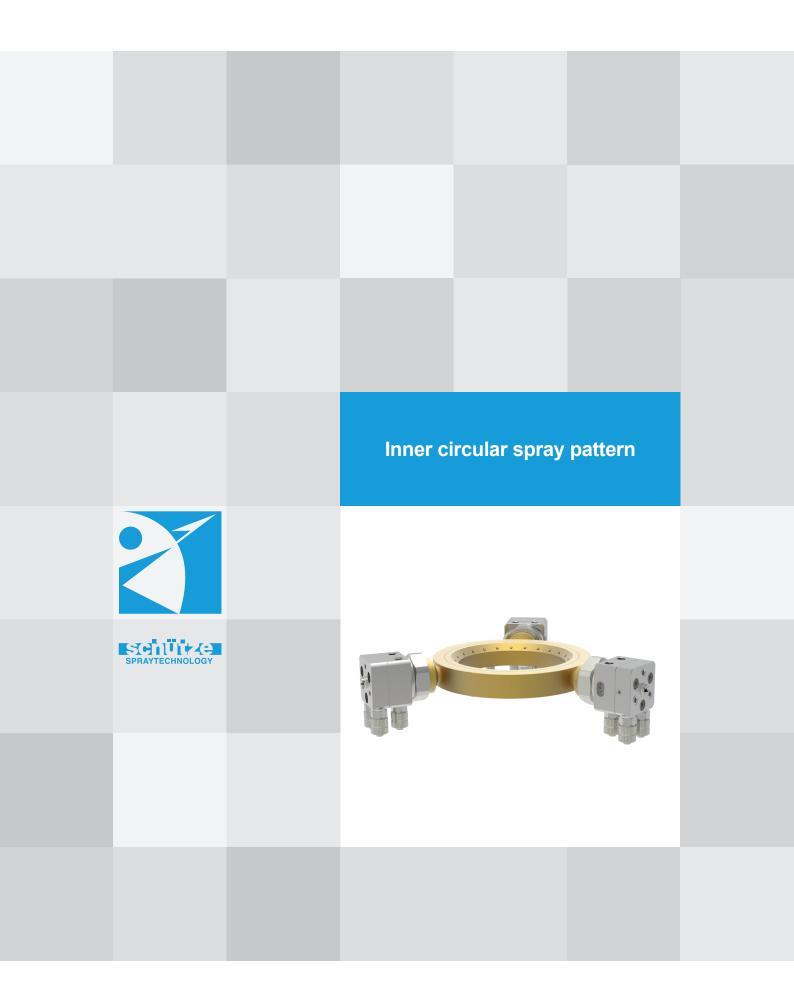

Alfred Schütze Apparatebau GmbH Zeppelinstraße 2, 28844 Weyhe-Dreye

Phone: Fax: 0049 (0) 421 / 4 35 10 - 0 0049 (0) 421 / 4 35 10 - 43

www.schuetze-gmbh.de info@schuetze-gmbh.de

The inner circular spray attachments have been developed for external coating of, for example round pipes, square pipes or other rotationally symmetrical components. The outside of O-rings, for instance, can also be coated with mounting equipment. The inner circular spray attachments are equipped with a certain number of nozzle pipes in accordance with the size and the desired application.

The inner circular spray attachments are supplied with material and atomising air from one or more valves.

The inner circular spray attachments are produced in different sizes. They are adapted individually to the desired application.