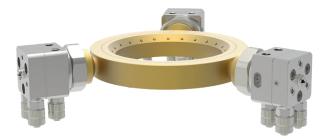

Alfred Schütze Apparatebau GmbH Zeppelinstraße 2, 28844 Weyhe-Dreye

Phone: Fax: 0049 (0) 421 / 4 35 10 - 0 0049 (0) 421 / 4 35 10 - 43

www.schuetze-gmbh.de info@schuetze-gmbh.de

The inner circular spray attachments have been developed for external coating of, for example round pipes, square pipes or other rotationally symmetrical components. The outside of O-rings, for instance, can also be coated with mounting equipment. The inner circular spray attachments are equipped with a certain number of nozzle pipes in accordance with the size and the desired application.

The inner circular spray attachments are supplied with material and atomising air from one or more valves.

The inner circular spray attachments are produced in different sizes. They are adapted individually to the desired application.